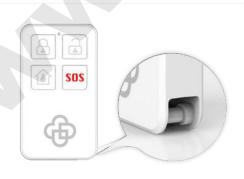

### Remote Controller

N in one. Like embossed SOS button, quick-open battery slot, key snap ring, etc. For your everyday use, we attentively design it.