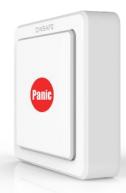

### **Panic Button**

Long battery life, up to 24 months. Big button with pressure-free design. Simple outlook, sensitive inside.