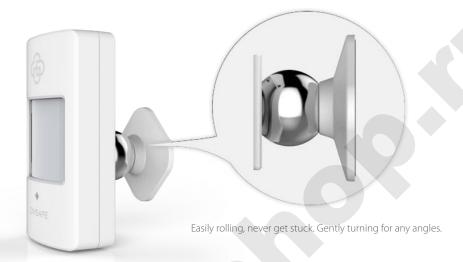

Lock**

So you don't have to worry about miss-settings.



#### 24 Hours Battery Life

Powerful with the amazing energy-saving tech.



# Scan to pairing no complex code, easy setup.



#### SMS Forward

receive phone bill or other important messages.



#### Temperature SOS

trigger alarm when surrounding temperature rapidly changed.



#### Check Before ARM

trigger warning when setting ARM & HOME ARM while doors or windows are still open.

## Dinsafe Accessories

#### Great design, amazing features

Developed and designed by the best team in China. We designed them by your side. The outlook and texture catch your eyes and fingers. Other features bring you convenience, like using low-voltage detection to remind you to replace battery in time, etc.

#### PIR Sensor

With magnet bearing





### Door/Windows Sensor

Sensitive, like a dog tied to the knob.

-64mm\*34mm\*12mm -64mm\*10mm\*12mm

### **Panic Button**

Long battery life, up to 24 months. Big button with pressure-free design. Simple outlook, sensitive inside.







### Remote Controller

N in one. Like embossed SOS button, quick-open battery slot, key snap ring, etc. For your everyday use, we attentively design it.

# Low-battery Warning

Now, you will receive warning a few days before the batteries run out, so you can make sure every accessory working normally. So, all batteries can work till drained now, greener and better.





All accessories work on 868/433Mhz, with FSK /ASK modulation. Our products are anti-interfence compatible. More stable signals are guaranteed.



## Simple is Powerful

Easy using, pr