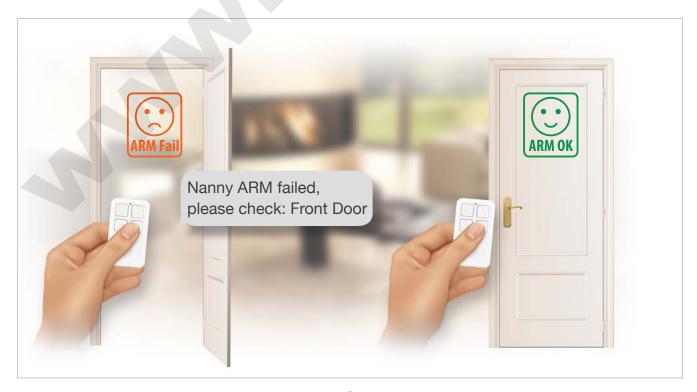

#### Check Before ARM

trigger warning when setting ARM & HOME ARM while doors or windows are still open.

### **Check Before ARM** One More Checking = Double Safety

Refuse to ARM and immediately inform you which door/window is still open.