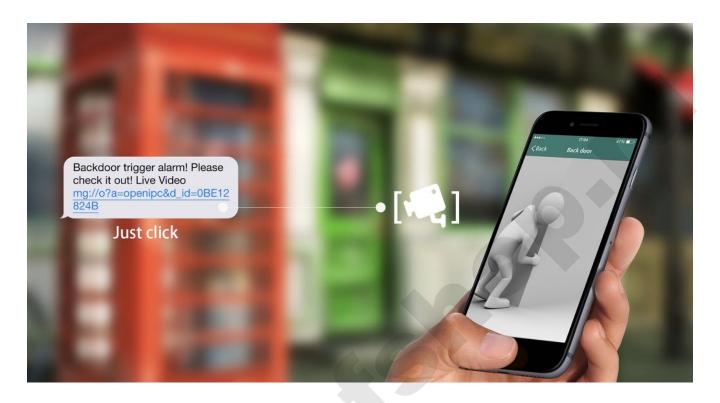

### **Smart Connecting** MatiGard<sup>™</sup> + MatiSight<sup>™</sup>

Smartly works with each other, directly watch live video from alarm SMS.