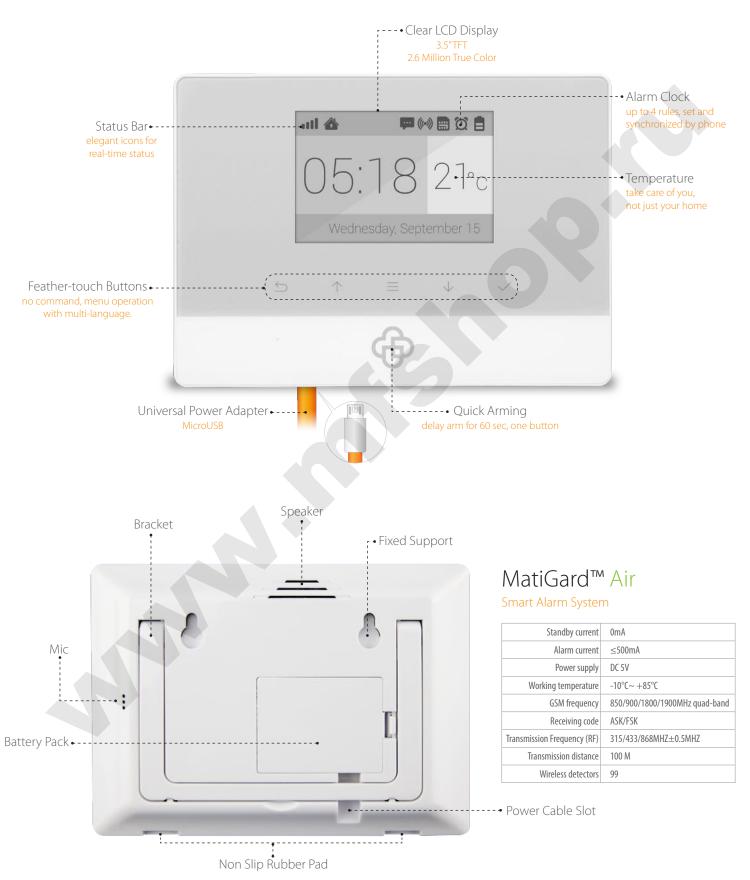

## More Features

#### **Child Lock**

So you don't have to worry about miss-settings.

#### 24 Hours Battery Life

Powerful with the amazing energy-saving tech.

# Scan to pairing no complex code, easy setup.

#### SMS Forward

receive phone bill or other important messages.

#### Temperature SOS

trigger alarm when surrounding temperature rapidly changed.

#### Check Before ARM

trigger warning when setting ARM & HOME ARM while doors or windows are still open.

# Low-battery Warning

Now, you will receive warning a few days before the batteries run out, so you can make sure every accessory working normally. So, all batteries can work till drained now, greener and better.

All accessories work on 868/433Mhz, with FSK /ASK modulation. Our products are anti-interfence compatible. More stable signals are guaranteed.