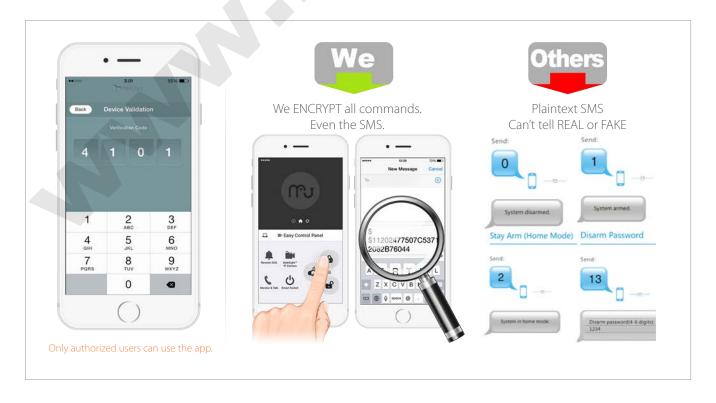

### Safe Communication We protect it, so it can protect you.

All operation is under control, all SMS commands are encrypted.