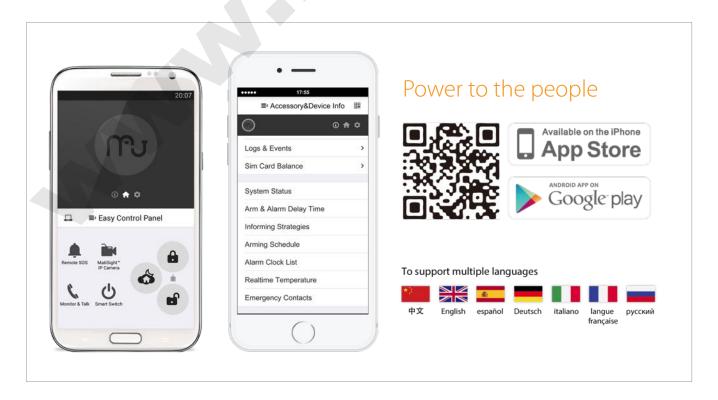

### ONE FOR ALL

Control everything by one app

Easy Control Panel

# MatiGard<sup>™</sup> + Magictrl<sup>™</sup> + MatiSight<sup>™</sup> + Dinsafe<sup>™</sup> Accessories

Protect your home by phone with fingers and eyes.

### **Efficient Management** All could be done by App, the one.

All by App, Simple Way, Fully Control