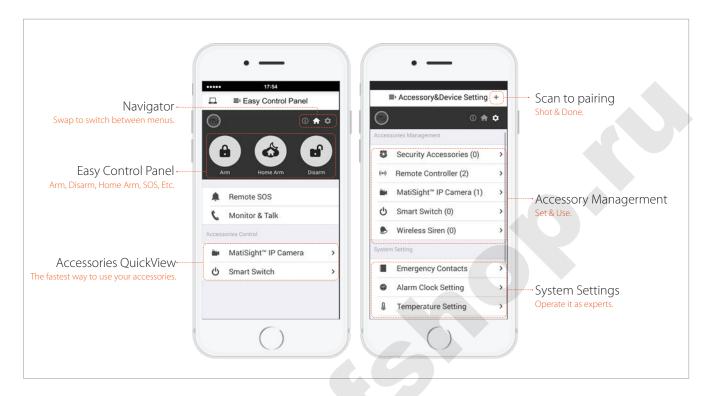

### ONE FOR ALL

Control everything by one app

Easy Control Panel

### Home in Phone

What you really care about is right in your pocket. Don't have to learn, just use it.

### **Efficient Management** All could be done by App, the one.

All by App, Simple Way, Fully Control