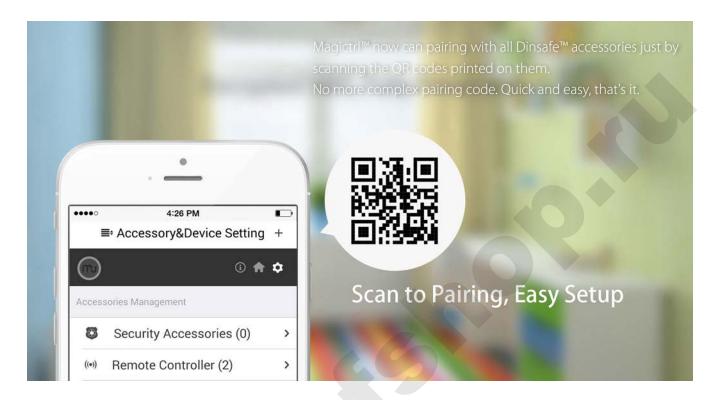

ry working normally. So, all batteries can work till drained now, greener and better.





All accessories work on 868/433Mhz, with FSK /ASK modulation. Our products are anti-interfence compatible. More stable signals are guaranteed.



## Simple is Powerful

Easy using, professional setting.



### Home in Phone

What you really care about is right in your pocket. Don't have to learn, just use it.





## Touching Beauty

Simple, Elegant, Humanity





### **Smart Connecting** MatiGard<sup>™</sup> + MatiSight<sup>™</sup>

Smartly works with each other, directly watch live video from alarm SMS.



### Smart & Nice When, What, Who

This smart alarm system can bring you more details.





### **Efficient Management** All could be done by App, the one.

All by App, Simple Way, Fully Control



### Safe Communication We protect it, so it can protect you.

All operation is under control, all SMS commands are encrypted.





### **Knock Over to Trigger SOS** Fastest way to get help.

Time is life, we save both.



### **Check Before ARM** One More Checking = Double Safety

Refuse to ARM and immediately inform you which door/window is still open.